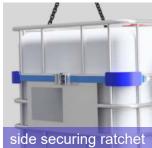

#### **Bunded IBC Transportation Frames**

- Dimensions: 1600mm x 1380mm x 1975mm high
- 1.2te capacity
- Hinged door to front for ease of loading
- Lifting padeyes on each corner for lifting
- Supply c/w ratchets to hold down IBC
- Full hydro-fluorescent bund testing
- Painted to offshore paint specification
- **Full NDT and Load Test Certification**
- Supplied with heavy duty PVC cover

#### Model > SOLBIBCTF