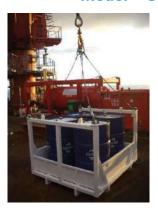

#### **Bunded Drum Frames**

- Dimensions: 1570mm x 1380mm x 1110mm high
- 1.5te capacity
- Hazardous substances are bunded at all times during transportation
- Lifting padeyes on each corner for lifting
- Full hydro-fluorescent bund testing
- Painted to offshore paint specification
- **Full NDT and Load Test Certification**
- Supplied with heavy duty PVC cover

#### Model > SOLBDF1