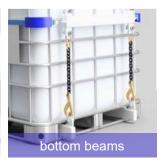

#### IBC LIFTING FRAME

Modular frame designed for safe movement of IBC containers

## IBC LIFTING FRAME

- Safe transfer and restraint of IBC containers
- Easy to assemble and use
- Modular design easy transfer between sites
- Design compensates for C of G differences
- Design eliminates potential sideways slippage of IBC container
- Modular design allows for replacement of individual components
- · Compact design allows for easy storage
- 3-coat offshore paint specification as standard
- Full individual certification package provided to BS EN 13155:2003+A2:2009
- Safe use instructions provided
- Manufacturer training packages offered to support product