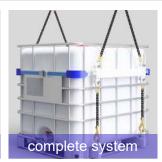

#### IBC LIFTING FRAME

Modular frame designed for safe movement of IBC containers

## IBC LIFTING FRAME

- Safe transfer and restraint of IBC containers
- Easy to assemble and use
- Modular design easy transfer between sites
- Design compensates for C of G differences
- Design eliminates potential sideways slippage of IBC container
- Modular design allows for replacement of individual components
- · Compact design allows for easy storage
- 3-coat offshore paint specification as standard
- Full individual certification package provided to BS EN 13155:2003+A2:2009
- Safe use instructions provided
- Manufacturer training packages offered to support product