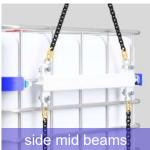

#### IBC LIFTING FRAME

Modular frame designed for safe movement of IBC containers

## IBC LIFTING FRAME

- Safe transfer and restraint of IBC containers
- Easy to assemble and use
- Modular design easy transfer between sites
- Design compensates for C of G differences
- Design eliminates potential sideways slippage of IBC container
- Modular design allows for replacement of individual components
- · Compact design allows for easy storage
- 3-coat offshore paint specification as standard
- Full individual certification package provided to BS EN 13155:2003+A2:2009
- Safe use instructions provided
- Manufacturer training packages offered to support product