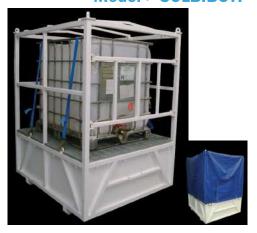

#### **Bunded IBC Transportation Frames**

- Dimensions: 1600mm x 1380mm x 1975mm high
- 1.2te capacity
- Hinged door to front for ease of loading
- Lifting padeyes on each corner for lifting
- Supply c/w ratchets to hold down IBC
- Full hydro-fluorescent bund testing
- Painted to offshore paint specification
- **Full NDT and Load Test Certification**
- Supplied with heavy duty PVC cover

#### Model > SOLBIBCTF