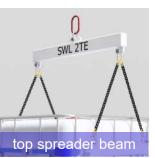

# SWL 2TE

#### IBC LIFTING FRAME

Modular frame designed for safe movement of IBC containers

## IBC LIFTING FRAME

- Safe transfer and restraint of IBC containers
- Easy to assemble and use
- Modular design easy transfer between sites
- Design compensates for C of G differences
- Design eliminates potential sideways slippage of IBC container
- Modular design allows for replacement of individual components
- · Compact design allows for easy storage
- 3-coat offshore paint specification as standard
- Full individual certification package provided to BS EN 13155:2003+A2:2009
- Safe use instructions provided
- Manufacturer training packages offered to support product