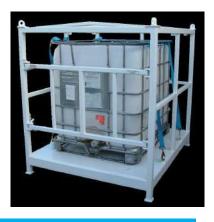

#### Non-Bunded IBC Frames

- Dimension: 1380mm x 1600mm x 1500mm high
- 1.2te capacity
- **Non Bunded Lifting Frame**
- Hinged door to front for ease of loading
- Lifting padeyes on each corner for lifting
- Supply c/w Ratchets to secure IBC to frame
- Painted to offshore paint specification
- **Full NDT and Load Test Certification**
- Supplied with heavy duty PVC cover

#### Model > SOLIBCTF

#### **Bunded IBC Transportation Frames**

- Dimensions: 1600mm x 1380mm x 1975mm high
- 1.2te capacity
- Hinged door to front for ease of loading
- Lifting padeyes on each corner for lifting
- Supply c/w ratchets to hold down IBC
- Full hydro-fluorescent bund testing
- Painted to offshore paint specification
- **Full NDT and Load Test Certification**
- Supplied with heavy duty PVC cover

#### Model > SOLBIBCTF